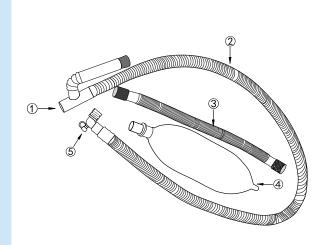

### PRODUCT DIAGRAM

| ITEM | DESCRIPTION                        |  |
|------|------------------------------------|--|
| 1    | T-Connector                        |  |
| 2    | Bain Coaxial Circuit 1.8m          |  |
| 3    | Limb                               |  |
| 4    | Reservoir Bag                      |  |
| 5    | Elbow connector with Port Cap Luer |  |